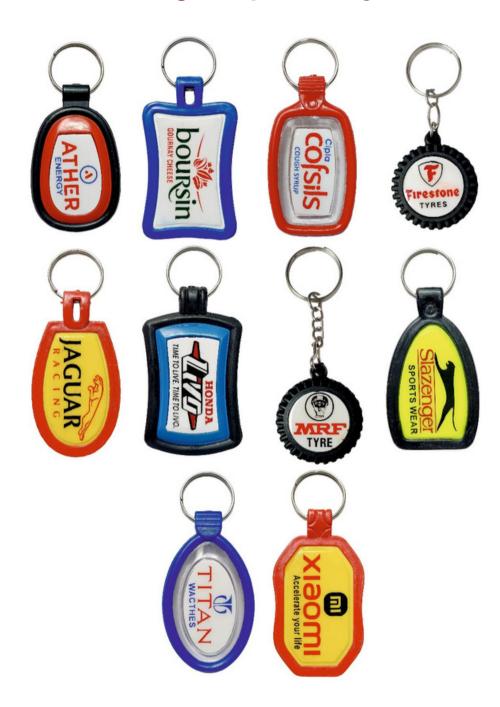

# WELCOME TO ARTFUTURE



## MOULDING PVC KEYCHAINS



## MOULDING H.D. KEYCHAINS



#### **SILICON KEYCHAINS**















#### **ABS MEENA KEYCHAINS**































the young suv



namaearti





#### **ABS PRINTED KEYCHAINS**

































#### ABS DIGITAL PHOTO MEENA KEYCHAINS



#### **EXCLUSIVE ABS PATTA KEYCHAINS**



#### EXCLUSIVE ABS MEENA KEYCHAINS



#### CRYSTAL DIGITAL PHOTO KEYCHAINS



#### PLASTIC KEYCHAINS WITH MOBILE HOLDER



#### PLASTIC MOULDED OPENER KEYCHAINS



#### **LEATHER KEYCHAINS**



## MDF WOODEN KEYCHAINS









peace of mind. guaranteed.











### **ACRYLIC SHEET KEYCHAINS**



ALL SAMPLES IN THE CATALOGUE ARE TRADE PROMOTIONAL ITEMS THEY DO NOT REPRESENTTHE BRAND IN ANY WAY.