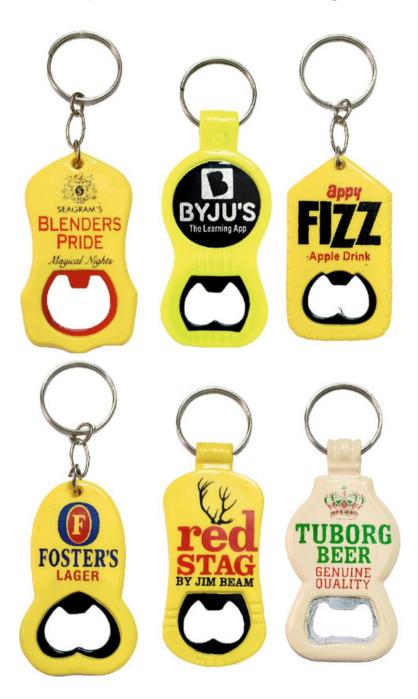

# WELCOME TO ARTFUTURE



## MOULDING PVC KEYCHAINS



## MOULDING H.D. KEYCHAINS



#### **SILICON KEYCHAINS**















#### **ABS MEENA KEYCHAINS**































the young suv



namaearti





#### **ABS PRINTED KEYCHAINS**

































#### ABS DIGITAL PHOTO MEENA KEYCHAINS



#### **EXCLUSIVE ABS PATTA KEYCHAINS**



#### EXCLUSIVE ABS MEENA KEYCHAINS



#### CRYSTAL DIGITAL PHOTO KEYCHAINS



#### PLASTIC KEYCHAINS WITH MOBILE HOLDER



#### PLASTIC MOULDED OPENER KEYCHAINS



#### **LEATHER KEYCHAINS**



## MDF WOODEN KEYCHAINS









peace of mind. guaranteed.











### **ACRYLIC SHEET KEYCHAINS**



ALL SAMPLES IN THE CATALOGUE ARE TRADE PROMOTIONAL ITEMS THEY DO NOT REPRESENTTHE BRAND IN ANY WAY.