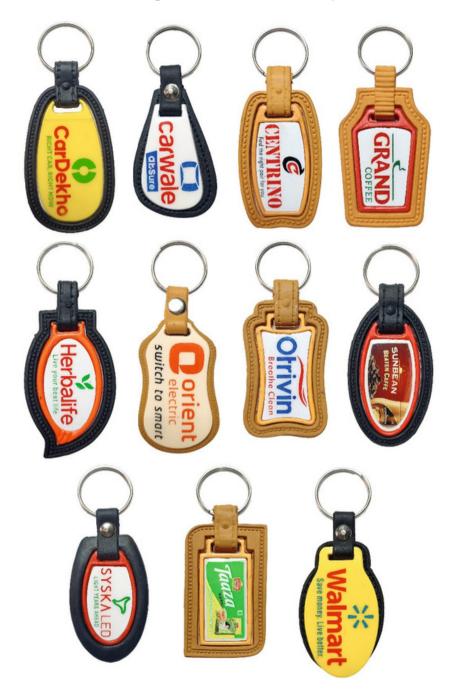

# WELCOME TO ARTFUTURE



## MOULDING PVC KEYCHAINS



## MOULDING H.D. KEYCHAINS



#### **SILICON KEYCHAINS**















#### **ABS MEENA KEYCHAINS**































the young suv



namaearti





#### **ABS PRINTED KEYCHAINS**

































#### ABS DIGITAL PHOTO MEENA KEYCHAINS



#### **EXCLUSIVE ABS PATTA KEYCHAINS**



#### EXCLUSIVE ABS MEENA KEYCHAINS



#### CRYSTAL DIGITAL PHOTO KEYCHAINS



#### PLASTIC KEYCHAINS WITH MOBILE HOLDER



#### PLASTIC MOULDED OPENER KEYCHAINS



#### **LEATHER KEYCHAINS**



## MDF WOODEN KEYCHAINS









peace of mind. guaranteed.











### **ACRYLIC SHEET KEYCHAINS**



ALL SAMPLES IN THE CATALOGUE ARE TRADE PROMOTIONAL ITEMS THEY DO NOT REPRESENTTHE BRAND IN ANY WAY.