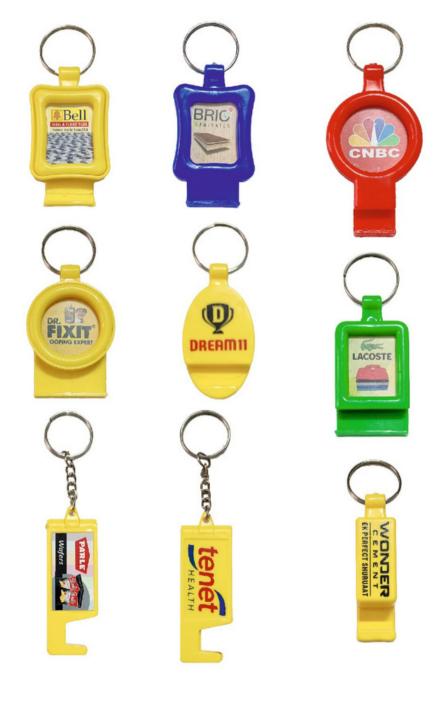

# WELCOME TO ARTFUTURE



## MOULDING PVC KEYCHAINS



## MOULDING H.D. KEYCHAINS



#### **SILICON KEYCHAINS**















#### **ABS MEENA KEYCHAINS**































the young suv



namaearti





#### **ABS PRINTED KEYCHAINS**

































#### ABS DIGITAL PHOTO MEENA KEYCHAINS



#### **EXCLUSIVE ABS PATTA KEYCHAINS**



#### EXCLUSIVE ABS MEENA KEYCHAINS



#### CRYSTAL DIGITAL PHOTO KEYCHAINS



#### PLASTIC KEYCHAINS WITH MOBILE HOLDER



#### PLASTIC MOULDED OPENER KEYCHAINS



#### **LEATHER KEYCHAINS**



## MDF WOODEN KEYCHAINS









peace of mind. guaranteed.











### **ACRYLIC SHEET KEYCHAINS**



ALL SAMPLES IN THE CATALOGUE ARE TRADE PROMOTIONAL ITEMS THEY DO NOT REPRESENTTHE BRAND IN ANY WAY.