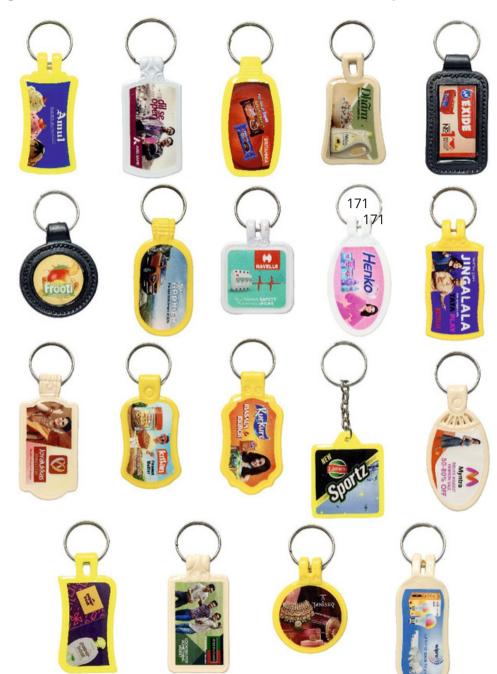

# WELCOME TO ARTFUTURE



## MOULDING PVC KEYCHAINS



## MOULDING H.D. KEYCHAINS



#### **SILICON KEYCHAINS**















#### **ABS MEENA KEYCHAINS**































the young suv



namaearti





#### **ABS PRINTED KEYCHAINS**

































#### ABS DIGITAL PHOTO MEENA KEYCHAINS



#### **EXCLUSIVE ABS PATTA KEYCHAINS**



#### EXCLUSIVE ABS MEENA KEYCHAINS



#### CRYSTAL DIGITAL PHOTO KEYCHAINS



#### PLASTIC KEYCHAINS WITH MOBILE HOLDER



#### PLASTIC MOULDED OPENER KEYCHAINS



#### **LEATHER KEYCHAINS**



## MDF WOODEN KEYCHAINS









peace of mind. guaranteed.











### **ACRYLIC SHEET KEYCHAINS**



ALL SAMPLES IN THE CATALOGUE ARE TRADE PROMOTIONAL ITEMS THEY DO NOT REPRESENTTHE BRAND IN ANY WAY.